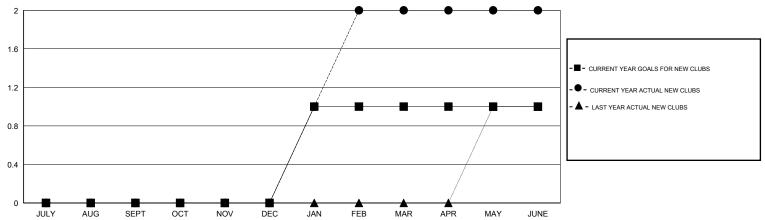

## **LOCATION ALBERTA**

 $\mathsf{GMT}\;\mathsf{CA}\;2$ 

|               |                  | Clubs            |                  |                  | Members               |                    |                                     |                    |                  |
|---------------|------------------|------------------|------------------|------------------|-----------------------|--------------------|-------------------------------------|--------------------|------------------|
|               | RESUL            | TS FOR 2014-2015 |                  |                  | RESULTS FOR 2014-2015 |                    |                                     |                    |                  |
| QUARTER       | NEW CLUB<br>GOAL | NEW CLUBS        | DROPPED<br>CLUBS | NET<br>GAIN/LOSS | QUARTER               | NEW MEMBER<br>GOAL | CHARTER AND<br>NEW MEMBERS<br>ADDED | DROPPED<br>MEMBERS | NET<br>GAIN/LOSS |
| JULY/AUG/SEPT | 0                | 0                | 0                | 0                | JULY/AUG/SEPT         | -5                 | 25                                  | 59                 | -34              |
| OCT/NOV/DEC   | 0                | 0                | 0                | 0                | OCT/NOV/DEC           | 1                  | 48                                  | 64                 | -16              |
| JAN/FEB/MAR   | 1                | 2                | 0                | 2                | JAN/FEB/MAR           | 56                 | 96                                  | 34                 | 62               |
| APR/MAY/JUNE  | 0                | 0                | 1                | -1               | APR/MAY/JUNE          | -2                 | 40                                  | 45                 | -5               |

## GOALS AND ACTUAL NEW CLUBS CUMULATIVE

| DROPPED CLUBS: 1  DROPPED MEMBERS |     | 39 CLUBS OF 56 ADDED 1 OR MORE NEW MEMBERS | GENDER DISTRIBU<br>MALE<br>FEMALE | TION<br>1,235 (77.04%)<br>368 (22.96%) |     |
|-----------------------------------|-----|--------------------------------------------|-----------------------------------|----------------------------------------|-----|
| DECEASED                          | 18  | CLICK HERE FOR HEALTH                      | FAMILY UNIT MEMBERS               |                                        | 226 |
| CLUB CANCELLED                    | 0   | ASSESSMENT DATA                            | FAMILY UNIT MEMBERS               | 106                                    |     |
| OTHER                             | 184 |                                            | HEAD OF HOUSEHOLD                 |                                        |     |
| TOTAL                             | 202 |                                            | NON-HEAD OF HOUSEHOL              | 120                                    |     |