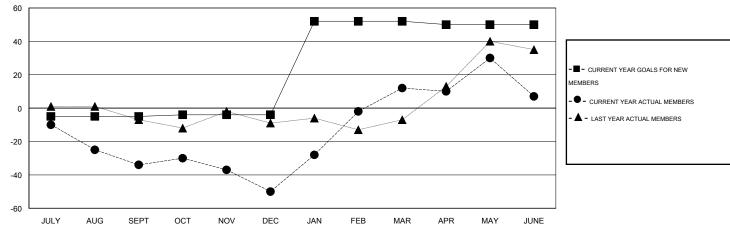

## **LOCATION ALBERTA**

 $\mathsf{GMT}\;\mathsf{CA}\;2$ 

|               |                  | Clubs            |                  |                  | Members               |                    |                                     |                    |                  |
|---------------|------------------|------------------|------------------|------------------|-----------------------|--------------------|-------------------------------------|--------------------|------------------|
|               | RESUL            | TS FOR 2014-2015 |                  |                  | RESULTS FOR 2014-2015 |                    |                                     |                    |                  |
| QUARTER       | NEW CLUB<br>GOAL | NEW CLUBS        | DROPPED<br>CLUBS | NET<br>GAIN/LOSS | QUARTER               | NEW MEMBER<br>GOAL | CHARTER AND<br>NEW MEMBERS<br>ADDED | DROPPED<br>MEMBERS | NET<br>GAIN/LOSS |
| JULY/AUG/SEPT | 0                | 0                | 0                | 0                | JULY/AUG/SEPT         | -5                 | 25                                  | 59                 | -34              |
| OCT/NOV/DEC   | 0                | 0                | 0                | 0                | OCT/NOV/DEC           | 1                  | 48                                  | 64                 | -16              |
| JAN/FEB/MAR   | 1                | 2                | 0                | 2                | JAN/FEB/MAR           | 56                 | 96                                  | 34                 | 62               |
| APR/MAY/JUNE  | 0                | 0                | 1                | -1               | APR/MAY/JUNE          | -2                 | 40                                  | 45                 | -5               |

## GOALS AND ACTUAL NEW CLUBS CUMULATIVE

| DROPPED CLUBS: 1  DROPPED MEMBERS |     | 39 CLUBS OF 56 ADDED 1 OR MORE NEW MEMBERS | GENDER DISTRIBU<br>MALE<br>FEMALE | TION<br>1,235 (77.04%)<br>368 (22.96%) |     |
|-----------------------------------|-----|--------------------------------------------|-----------------------------------|----------------------------------------|-----|
| DECEASED                          | 18  | CLICK HERE FOR HEALTH                      | FAMILY UNIT MEMBERS               |                                        | 226 |
| CLUB CANCELLED                    | 0   | ASSESSMENT DATA                            | FAMILY UNIT MEMBERS               | 106                                    |     |
| OTHER                             | 184 |                                            | HEAD OF HOUSEHOLD                 |                                        |     |
| TOTAL                             | 202 |                                            | NON-HEAD OF HOUSEHOL              | 120                                    |     |